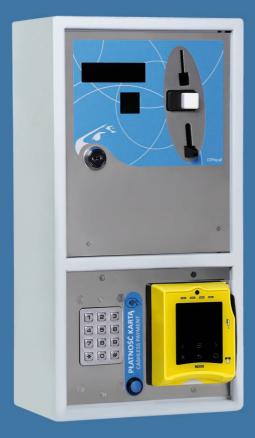

## Pay toilet system

CSP-MULTI-OD multiple forms of payment

- ✓ cash
- ✓ token
- ✓ payment card

## additional functions

- ✓ control opening the entrance
- ✓ alert door not closed
- ✓ display info toilet occupancy
- ✓ control time of toilet occupancy

## unique functions

- operation of several toilets from one system
- possibility of service shutdown of any toilet:
- toilet out of service
- free of charge toilet
- ✓ PIN code for opening the toilet entrance for cleaning staff