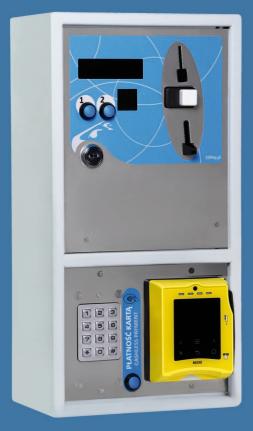

## Pay two toilets system

CSP-MULTI-20D

multiple forms of payment

- ✓ cash
- ✓ token
- payment card

## additional functions

- ✓ control opening the entrance
- ✓ alert door not closed
- ✓ display info toilet occupancy
- ✓ control time of toilet occupancy

## unique functions

- operation of two toilets from one system
- possibility of service shutdown of any toilet:
- toilet out of service
- free of charge toilet
- ✓ PIN code for opening the toilet entrance for cleaning staff